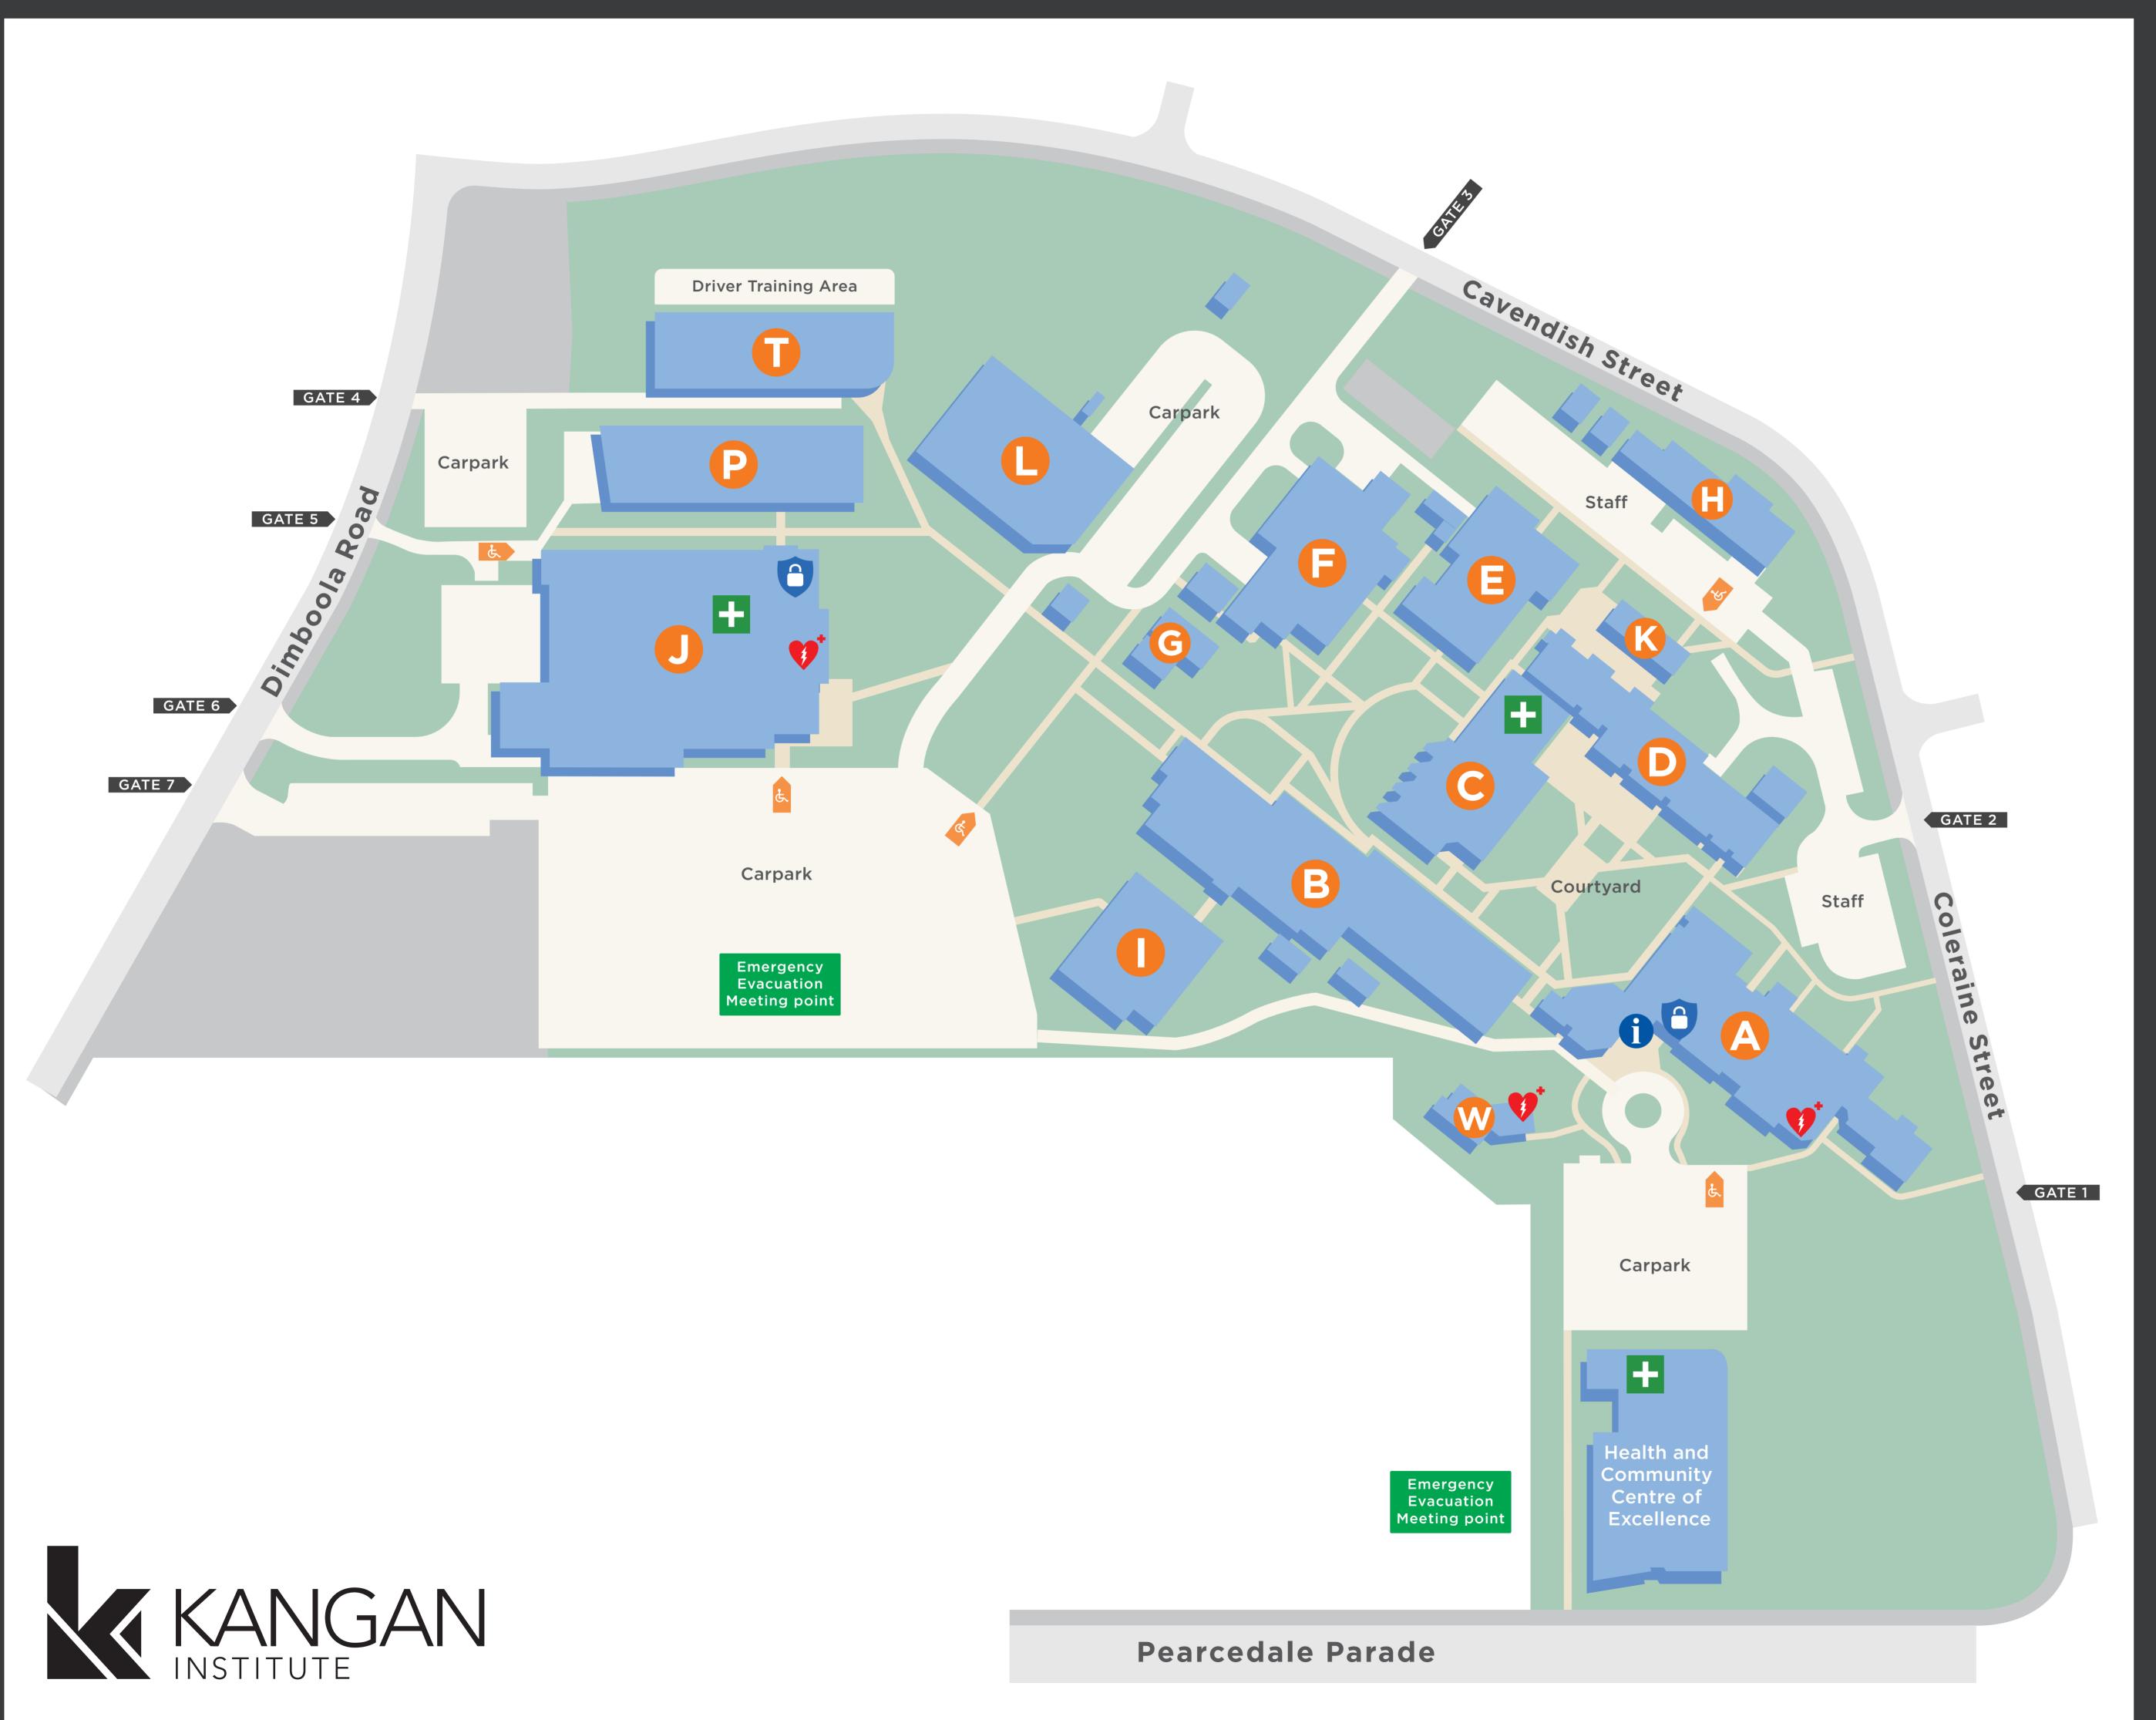

## Broadmeadows campus visitor's map

Animal Studies Courses

Apprentice Support

Auditorium

Campus Security

Conservation and Ecosystem Management Courses

Directorate Office

**Employment Centre Office** 

Horticulture Courses

Laboratory Sciences Courses

Main Reception and Customer Service

NEXT STEP

Placements

Skills and Jobs Centre

Student Support and Welfare

Business Courses

Human Resources Courses

Laboratory Science Courses

Leadership and Management Courses

Prayer Room

Real Estate Courses

Vocational English/AMEP Administration

Workplace Health and Safety

Courses

Dedicated Study Spaces

First Aid

Learning Support

Library

Print, Copy and Scan Facilities

Service Desk

Student Computers

Work Education Department

Baking Courses

Cafe

Commercial Cookery Courses

Hospitality Courses

Richards Restaurant

Staff Lounge

Student Lounge

VCE VM & VPC

Electrical Pre-apprenticeships Electrical VETDSS

Foundation and Pathways Administration

Facilities Help Desk Facilities Office Mailroom

Accounting Courses Information Technology Courses

Apprentice Support Office Carpentry Apprenticeships

Customer Service

Security Courses

Electrical Apprenticeships

**Engineering Programs** 

Engineering VETDSS

First Aid

Plumbing Apprenticeships

Reconnect

Trades Skills Training Centre

Trades Student Learning Hub

Storage Area

Waterproofing Courses Workplace Training Hub

Horticulture Courses

The Orchard

Carpentry VETDSS

ICT Support Centre

Security: Room A210 Ground, J203a Level 2

Carpentry Pre-apprenticeships

Art and Design Room

**Customer Service** 

Dedicated Study Spaces

Indigenous Education Centre

Koorie Programs Office

Student Lounge

## Health and Community Centre of Excellence

Allied Health Assistance Courses Community Services Courses Early Childhood Education and

Care Courses Health Services Assistance Courses

Individual Support (Ageing and Disability) Courses

Justice Courses

Pathology Collection Courses

School Based Education Support

First Aid