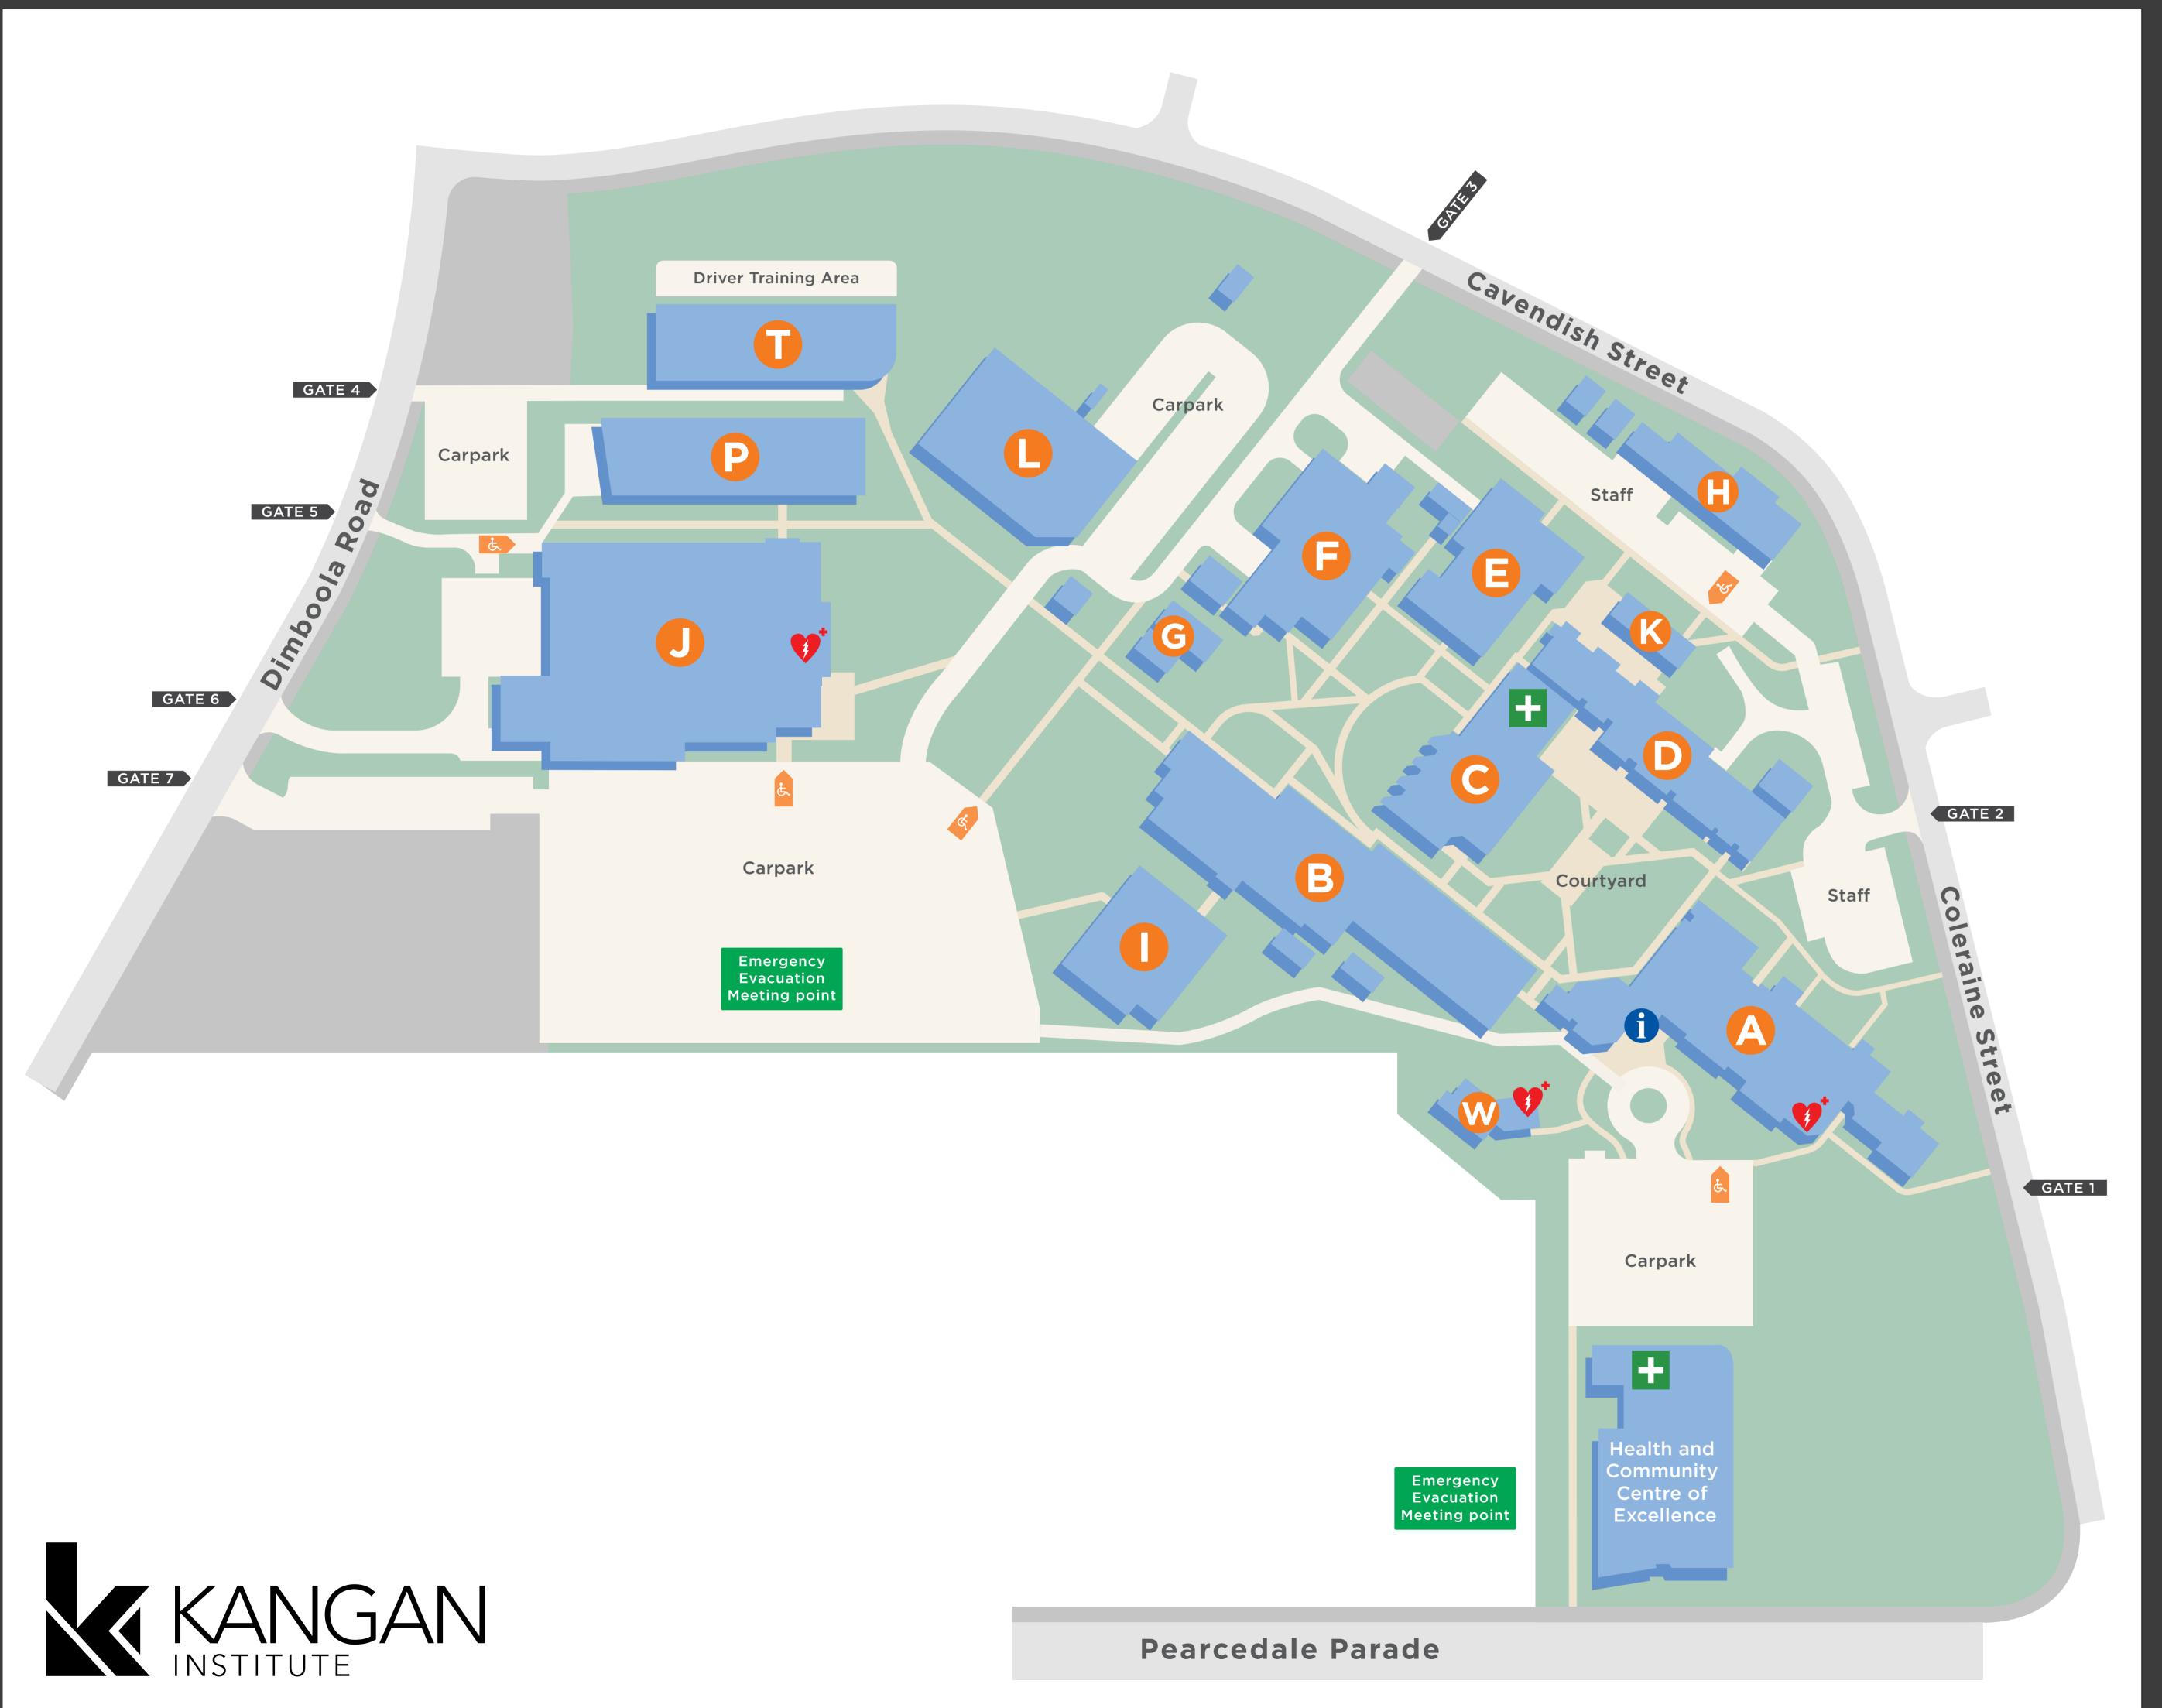

## Broadmeadows campus visitor's map

Main Entrance

A

Animal Studies Courses
Apprentice Support
Auditorium

Campus Security

Conservation and Ecosystem Management Courses

Directorate Office

Employment Centre Office

Horticulture Courses

Laboratory Sciences Courses

Main Reception and Customer Service

NEXT STEP

Placements

Skills and Jobs Centre
Student Support and Welfare

Business Courses

Human Resources Courses

Laboratory Science Courses Leadership and Management

Courses
Prayer Room

Real Estate Courses

Vocational English/AMEP Administration

Workplace Health and Safety Courses

C

Dedicated Study Spaces

First Aid

Learning Support

Library

Print, Copy and Scan Facilities

Service Desk

Student Computers

Work Education Department

Baking Courses

Cafe

Commercial Cookery Courses

Hospitality Courses

Richards Restaurant

Staff Lounge

Student Lounge

E

VCE VM & VPC

F

Electrical Pre-apprenticeships
Electrical VETDSS

G

Foundation and Pathways Administration н

Facilities Help Desk Facilities Office

Mailroom

Accounting Courses
Information Technology Courses
Security Courses

Apprentice Support Office

Carpentry Apprenticeships

Customer Service

Electrical Apprenticeships

**Engineering Programs** 

Engineering VETDSS

First Aid

Plumbing Apprenticeships

Reconnect

Trades Skills Training Centre

Trades Student Learning Hub

K

Storage Area

L

Waterproofing Courses
Workplace Training Hub

0

Horticulture Courses

The Orchard

Carpentry VETDSS<br/>ICT Support Centre

T

Carpentry Pre-apprenticeships

W

Art and Design Room

Customer Service

Dedicated Study Spaces

Indigenous Education Centre

Koorie Programs Office

Student Lounge

Health and Community Centre of Excellence

Allied Health Assistance Courses Community Services Courses

Early Childhood Education

and Care Courses

Health Services Assistance Courses

Individual Support

(Ageing and Disability) Courses

Justice Courses

Pathology Collection Courses

School Based Education Support

First Aid
Defibrillator