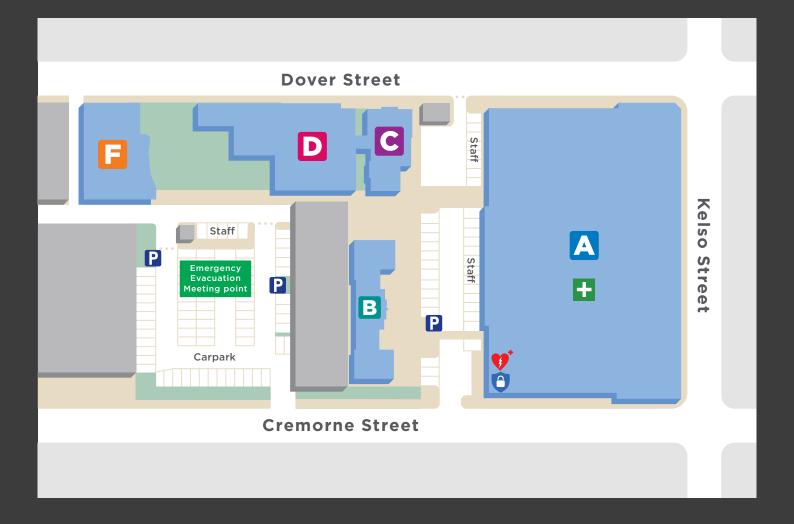

## Cremorne campus visitor's map

A

Campus Security A10

**Customer Service Centre** 

Computer Labs

**Cyber Security** 

eWorks

Fashion Apparel & Textiles

Workshops

Hair | Beauty | Barbering

Library & Learning Centre

Open Air Courtyard

Prayer Room

Salon Reception

Student Lounge

Student Support & Recreation:

- Counselling Services

- Disability Support

- Welfare Officer

- Student Recreation

**VETASSESS** 

**C & D** 

Fashion Apparel & Textiles Studios

Fashion Technology Lab

F

Boardroom

Classrooms

Fashion Technology Lab

Seminar Rooms

Textile & Fashion Hub

First Aid *L2* 

🂔 Defibrillator *LG* 

🟮 Security *A10* 

P Parking ticket machine